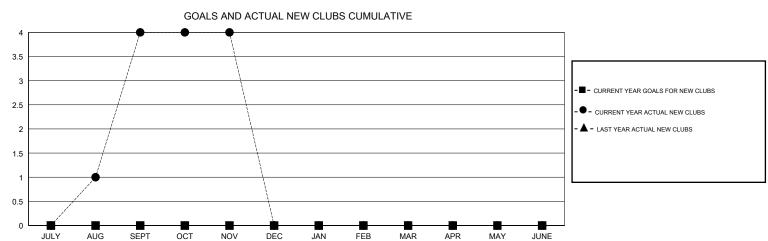

## MONTHLY MEMBERSHIP PROGRESS REPORT

## District 301A4

GMT: LOCATION PHILIPPINES GMT CA







| DROPPED CLUBS: 0  DROPPED MEMBERS |         | 21 CLUBS OF 43 ADDED 1 OR MORE<br>NEW MEMBERS | GENDER DISTRIBU<br>MALE<br>FEMALE | UTION<br>1,130 (73.19%)<br>414 (26.81%) |     |
|-----------------------------------|---------|-----------------------------------------------|-----------------------------------|-----------------------------------------|-----|
| DECEASED                          | 0       | CLICK HERE FOR CUMULATIVE  MEMBERSHIP DATA    | TOTAL FAMILY UNIT MEMBERS         |                                         | 840 |
| CLUB CANCELLED OTHER              | 0<br>28 |                                               | FAMILY MEMBERS PAYING HALF 6      |                                         | 608 |
| TOTAL                             | 28      |