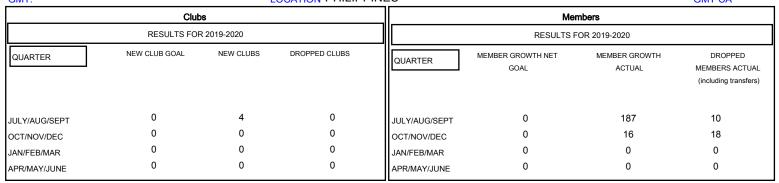

## MONTHLY MEMBERSHIP PROGRESS REPORT

## District 301A4

GMT: LOCATION PHILIPPINES GMT CA







| DROPPED CLUBS: 0  DROPPED MEMBERS |         | 21 CLUBS OF 43 ADDED 1 OR MORE<br>NEW MEMBERS | GENDER DISTRIBU<br>MALE<br>FEMALE | UTION<br>1,130 (73.19%)<br>414 (26.81%) |     |
|-----------------------------------|---------|-----------------------------------------------|-----------------------------------|-----------------------------------------|-----|
| DECEASED                          | 0       | CLICK HERE FOR CUMULATIVE  MEMBERSHIP DATA    | TOTAL FAMILY UNIT MEMBERS         |                                         | 840 |
| CLUB CANCELLED OTHER              | 0<br>28 |                                               | FAMILY MEMBERS PAYING HALF 6      |                                         | 608 |
| TOTAL                             | 28      |