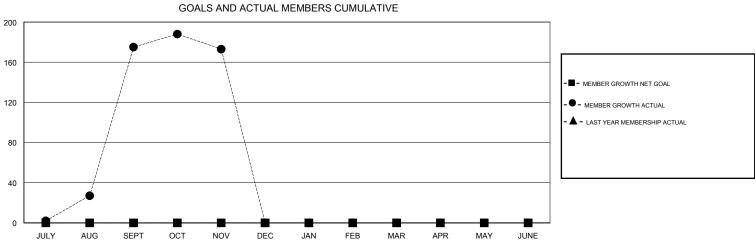

## MONTHLY MEMBERSHIP PROGRESS REPORT

## District 301A4

GMT: LOCATION PHILIPPINES GMT CA







| DROPPED CLUBS: 0  DROPPED MEMBERS |         | 21 CLUBS OF 43 ADDED 1 OR MORE<br>NEW MEMBERS | GENDER DISTRIBU<br>MALE<br>FEMALE | UTION<br>1,130 (73.19%)<br>414 (26.81%) |     |
|-----------------------------------|---------|-----------------------------------------------|-----------------------------------|-----------------------------------------|-----|
| DECEASED                          | 0       | CLICK HERE FOR CUMULATIVE  MEMBERSHIP DATA    | TOTAL FAMILY UNIT MEMBERS         |                                         | 840 |
| CLUB CANCELLED OTHER              | 0<br>28 |                                               | FAMILY MEMBERS PAYING HALF 6      |                                         | 608 |
| TOTAL                             | 28      |